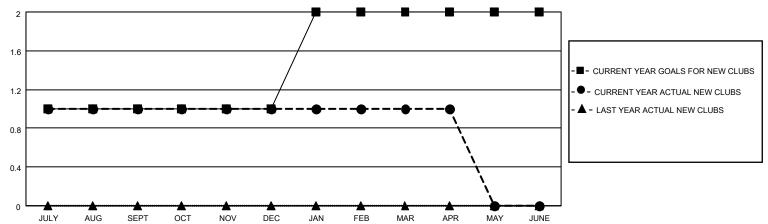

## MONTHLY MEMBERSHIP PROGRESS REPORT

LOCATION IOWA District 9 SW Results as of: 4/30/2022

| Clubs RESULTS FOR 2021-2022 |   |   |   | Members RESULTS FOR 2021-2022 |    |    |    |
|-----------------------------|---|---|---|-------------------------------|----|----|----|
|                             |   |   |   |                               |    |    |    |
| JULY/AUG/SEPT               | 1 | 1 | 0 | JULY/AUG/SEPT                 | 20 | 53 | 39 |
| OCT/NOV/DEC                 | 0 | 0 | 0 | OCT/NOV/DEC                   | 30 | 16 | 40 |
| JAN/FEB/MAR                 | 1 | 0 | 0 | JAN/FEB/MAR                   | 15 | 13 | 29 |
| APR/MAY/JUNE                | 0 | 0 | 0 | APR/MAY/JUNE                  | 20 | 9  | 11 |

## GOALS AND ACTUAL NEW CLUBS CUMULATIVE



## GOALS AND ACTUAL MEMBERS CUMULATIVE



| DROPPED CLUBS: 0 |    | 30 CLUBS OF 52 ADDED 1 OR<br>MORE NEW MEMBERS | GENDER DISTRIBUTION                 |              |  |
|------------------|----|-----------------------------------------------|-------------------------------------|--------------|--|
|                  |    | MONE NEW MEMBERS                              | MALE                                | 845 (66.17%) |  |
|                  |    |                                               | FEMALE 432 (33.83%)                 |              |  |
| DROPPED MEMBERS  |    |                                               | NON BINARY                          | 0 (0.00%)    |  |
|                  |    |                                               | PREFER NOT TO ANSWER 0 (0.00%)