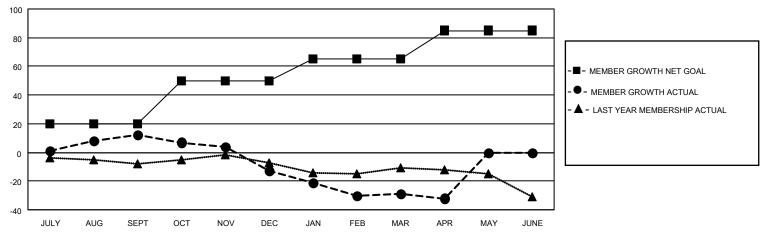

## GOALS AND ACTUAL MEMBERS CUMULATIVE

| DROPPED CLUBS: 0 |    | 30 CLUBS OF 52 ADDED 1 OR<br>MORE NEW MEMBERS | GENDER DISTRIBUTION                 |              |  |
|------------------|----|-----------------------------------------------|-------------------------------------|--------------|--|
|                  |    | MONE NEW MEMBERS                              | MALE                                | 845 (66.17%) |  |
|                  |    |                                               | FEMALE 432 (33.83%)                 |              |  |
| DROPPED MEMBERS  |    |                                               | NON BINARY                          | 0 (0.00%)    |  |
|                  |    |                                               | PREFER NOT TO ANSWER 0 (0.00%)      |              |  |
| DECEASED         | 21 |                                               |                                     |              |  |
| CLUB CANCELLED   | 0  | CLICK HERE FOR CUMULATIVE                     | TOTAL FAMILY UNIT MEMBERS           | 389          |  |
| OTHER            | 98 | MEMBERSHIP DATA                               |                                     |              |  |
| TOTAL 119        |    |                                               | FAMILY MEMBERS PAYING HALF DUES 199 |              |  |
|                  |    |                                               |                                     |              |  |